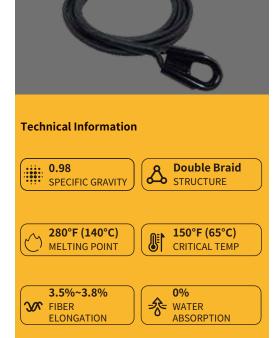

## **Off-road Winch Line**

Optima is made of ultra-high-molecular-weight polyethylene (UHMWPE) fiber and is the highest strength synthetic fiber rope available made by ROPERS. Comprised of high strength UHMWPE as its core and a UHMWPE overbraided cover for wear resistance, the Optima 4S is the ultimate synthetic winch line. Optima 4S is a great wire rope alternative, it can be neatly arranged on the winch.

The cover with a special coating can further increase wear resistance, and effectively protect the bearing, core from wear cause by dirt and sand getting, lodged in between the fibers.

Extremely high bending fatigue strength

Smooth and tight

Good wear resistance

| Diameter | Weight    | Minimum Strength<br>Spliced Rope | Minimum Strength ISO<br>Unspliced Rope |
|----------|-----------|----------------------------------|----------------------------------------|
| inch     | lbs/100ft | lbs                              | lbs                                    |
| 3/8      | 4.4       | 19,800                           | 22,000                                 |
| 7/16     | 4.9       | 24,200                           | 26,800                                 |
| 1/2      | 6.5       | 27,500                           | 30,600                                 |
| 9/16     | 7.4       | 30,800                           | 34,300                                 |
| 5/8      | 10.1      | 40,500                           | 44,900                                 |
| 3/4      | 13.8      | 53,200                           | 59,100                                 |