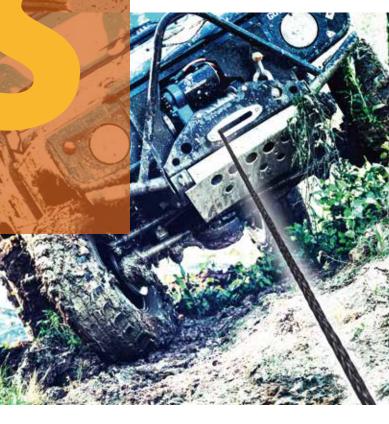

## **Off-road Winch Line**

Optima is made of ultra-high-molecular-weight polyethylene (UHMWPE) fiber and is the highest strength synthetic fiber rope available made by ROPERS. Comprised of high strength UHMWPE as its core and a UHMWPE overbraided cover for wear resistance, the Optima 4S is the ultimate synthetic winch line. Optima 4S is a great wire rope alternative, it can be neatly arranged on the winch.

The cover with a special coating can further increase wear resistance, and effectively protect the bearing, core from wear cause by dirt and sand getting, lodged in between the fibers.

Extremely high bending fatigue strength