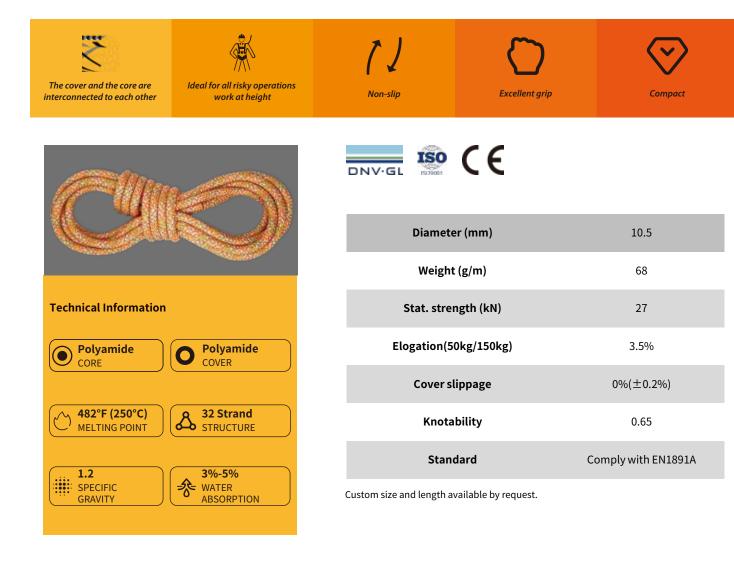

## **Non-Slip Static Rope**

FALCON 10.5 features a special braiding structure that eliminates any sliding, the cover and the core are interconnected to each other, so it has higher safety and better operating experience. Even when the rope sheath is damaged, it does not affect the completion of the task and offers excellent impact absorb.

The FALCON 10.5 is ideal for all risky operations work at height, Even when the rope sheath is damaged, it does not affect the completion of the task and offers excellent impact resistance, which make it the best choice for people working at height, rope acess, arbor access.