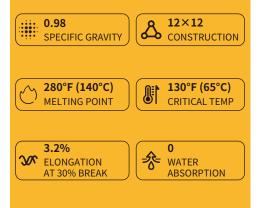

## OPTIMA

## **Premium UHMWPE** Synthetic Fiber Rope

Optima 5 is made of premium Ultra-High Molecular Weight Polyethylene (UHMWPE) fiber and is the highest strength synthetic fiber rope available made by ROPERS. Combined with two-color anti-twist identification design, Optima 5 strengthen the protection with the working environment, and the bright two-color identification design can effectively prevent the distortion during operation and avoid the loss of strength.

The Optima 5 ropes are suitable for all types of vessels, ranging from small boats, fishing vessels, and yachts, to barges, ferries, cruise ships, and LNG carriers, and even to large container ships, bulk carriers. It is the premier choice for all vessels.



Floats



DNVGL



CTREE!



**Technical Information** 





inch

1 1 1/16

1 1/8

1 1/4

1 5/16

11/2

15/8

1 3/4

2

2 1/8

21/4

2 1/2

2 5/8

2 3/4

3



3 1/8 221.0 987,800 889,000 3 1/4 257.8 990.000 1,100,000 3 5/8 338.9 1,322,200 1,469,200 420.6 1,635,000 1,816,000 4 4 1/8 454.7 1,731,400 1,923,700

810,000

Diameter, weight and MBS are determined in accordance with ISO 2307:2010. Custom size and length available by request.

207.6





900,000