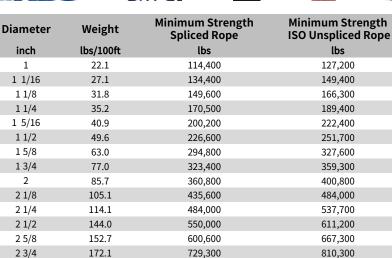

Floats

DNVGL

CTREE!

**Technical Information** 

inch

1 1 1/16

1 1/8

1 1/4

1 5/16

11/2

15/8

1 3/4

2

2 1/8

21/4

2 1/2

2 5/8

2 3/4

3

3 1/8 221.0 987,800 889,000 3 1/4 257.8 990.000 1,100,000 3 5/8 338.9 1,322,200 1,469,200 420.6 1,635,000 1,816,000 4 4 1/8 454.7 1,731,400 1,923,700

810,000

Diameter, weight and MBS are determined in accordance with ISO 2307:2010. Custom size and length available by request.

207.6

900,000