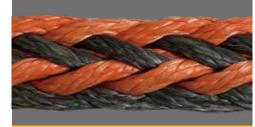

## **Premium UHMWPE** Synthetic Fiber Rope

Optima 5 is made of premium Ultra-High Molecular Weight Polyethylene (UHMWPE) fiber and is the highest strength synthetic fiber rope available made by ROPERS. Combined with two-color anti-twist identification design, Optima 5 strengthen the protection with the working environment, and the bright two-color identification design can effectively prevent the distortion during operation and avoid the loss of strength.