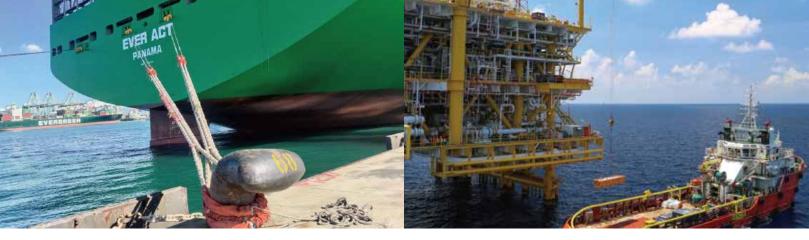

## **Premium Soft Shackle**

Optima 5 soft shackle made of premium Ultra-High Molecular Weight Polyethylene (UHMWPE). Its high visibility multi-color design and enhanced strength performance make it suitable for higher performance applications. This soft shackle is a lighter and smarter connection method, making it an excellent alternative to traditional cow hitches, steel shackles, or similar hardware. Whether onshore or offshore, Optima 5 soft shackle delivers outstanding performance.