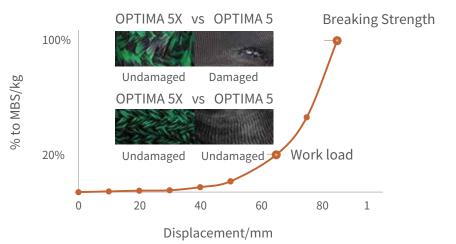

smarter connection method, making it an excellent alternative to traditional cow hitches, steel shackles, or similar hardware. Whether onshore or offshore, Optima 5 soft shackle delivers outstanding performance.

The Optima 5 soft shackle also features a protective sheath with an attached coating. This function extends the lifespan of the soft shackle and provides additional protection for the connection.

Two types of protective sheaths are available: braided polyester sheath or webbing polyester sheath. The webbing sheath is lighter, allowing for quick and easy connections, making it a more economical choice. On the other hand, the braided sheath offers superior abrasion resistance and UV protection, making it suitable for harsh environments.

















## **Durability Testing**