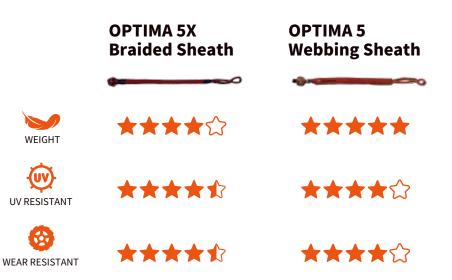

The Optima 5 soft shackle also features a protective sheath with an attached coating. This function extends the lifespan of the soft shackle and provides additional protection for the connection.

Two types of protective sheaths are available: braided polyester sheath or webbing polyester sheath. The webbing sheath is lighter, allowing for quick and easy connections, making it a more economical choice. On the other hand, the braided sheath offers superior abrasion resistance and UV protection, making it suitable for harsh environments.