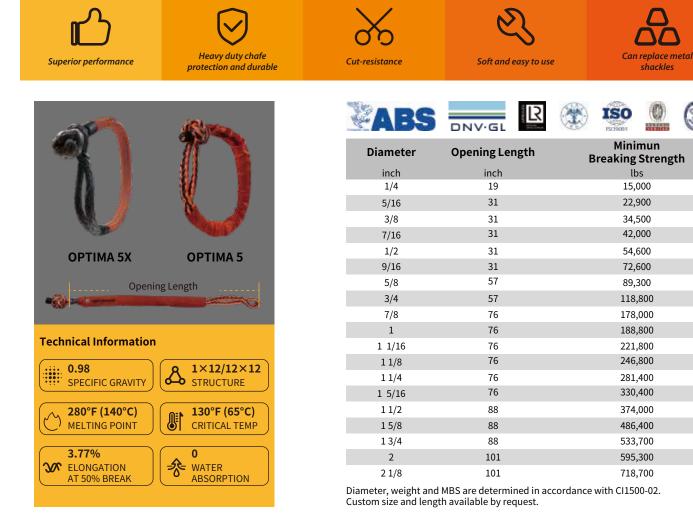

The Optima 5 soft shackle also features a protective sheath with an attached coating. This function extends the lifespan of the soft shackle and provides additional protection for the connection.

Two types of protective sheaths are available: braided polyester sheath or webbing polyester sheath. The webbing sheath is lighter, allowing for quick and easy connections, making it a more economical choice. On the other hand, the braided sheath offers superior abrasion resistance and UV protection, making it suitable for harsh environments.