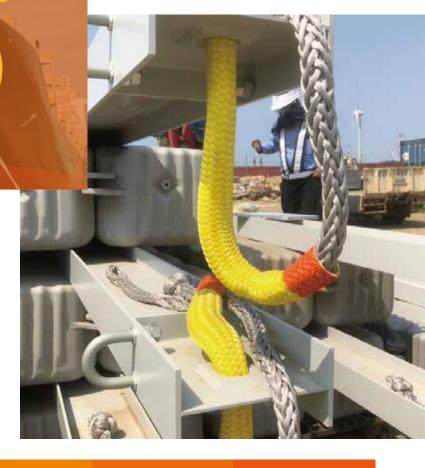

## **Premium Soft Shackle**

Optima 5 soft shackle made of premium Ultra-High Molecular Weight Polyethylene (UHMWPE). Its high visibility multi-color design and enhanced strength performance make it suitable for higher performance applications. This soft shackle is a lighter and smarter connection method, making it an excellent alternative to traditional cow hitches, steel shackles, or similar hardware. Whether onshore or offshore, Optima 5 soft shackle delivers outstanding performance.

The Optima 5 soft shackle also features a protective sheath with an attached coating. This function extends the lifespan of the soft shackle and provides additional protection for the connection.

Two types of protective sheaths are available: braided polyester sheath or webbing polyester sheath. The webbing sheath is lighter, allowing for quick and easy connections, making it a more economical choice. On the other hand, the braided sheath offers superior abrasion resistance and UV protection, making it suitable for harsh environments.