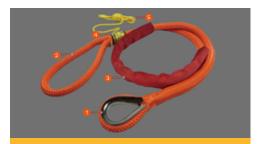

X21T is composed of wear-resistant polyester rope cover and super strong nylon rope core. X21T has extremely high extensibility and impact resistance, can withstand the extra loads put by wind and waves linked to unwelcome weather. Provide bright and high visible styles; Matched with the movable prime wear-resistant sleeve to effectively reduce the contact friction with vessel, buoys and docks. Special abrasion resistant coating on the rope to prevent sand from being embedded. One end is 304 stainless steel metal capel, and the other end is professional eye spliced.

High elongation

Priming removable abrasion resistant sleeve

Corrosion-resistant 304 stainless steel metal capel

Cinch line on the eye helps connecting to cleat

Recognizable label

## **Technical Information**

- One end thimble
- One end eye splice
- Movable sleeve
- 4 ID tag with serial number
- 6 Cinch line

| Diameter | Soft Eye | Minimum Breaking<br>Strength | Length | Boat Length |
|----------|----------|------------------------------|--------|-------------|
| inch     | inch     | lbs                          | feet   | feet        |
| 1/2      | 12.0     | 12,100                       | 12     | 10 to 16    |
| 5/8      | 12.0     | 17,600                       | 16     | 15 to 24    |
| 3/4      | 15.0     | 21,700                       | 16     | 23 to 31    |
| 7/8      | 15.0     | 29,100                       | 20     | 27 to 36    |
| 1        | 18.0     | 36,000                       | 26     | 27 to 41    |