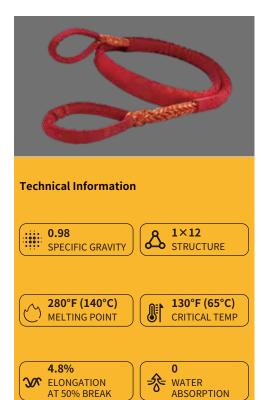

## **Mooring Pendant**

Optima3 Mooring Pendant is made of UHMWPE fiber, stands for lightweight, efficient and antifatigue. Optima3 has extremely low elongation and high breaking strength, which make better adapt to different marine environment.

Excellent strength-to-size

ratio, efficient use

Easy to splice

Ultra high strength with

very low elongation

| Diameter | Soft Eye | Minimun<br>Breaking Strength | Length |
|----------|----------|------------------------------|--------|
| inch     | inch     | lbs                          | feet   |
| 1/2      | 12       | 31,500                       | 6      |
| 5/8      | 12       | 51,700                       | 6      |
| 3/4      | 15       | 68,500                       | 7      |
| 7/8      | 15       | 103,400                      | 8      |
| 1        | 18       | 109,800                      | 9      |

Diameter, weight and MBS are determined in accordance with CI1500-02. Custom size and length available by request.

 $\sim$