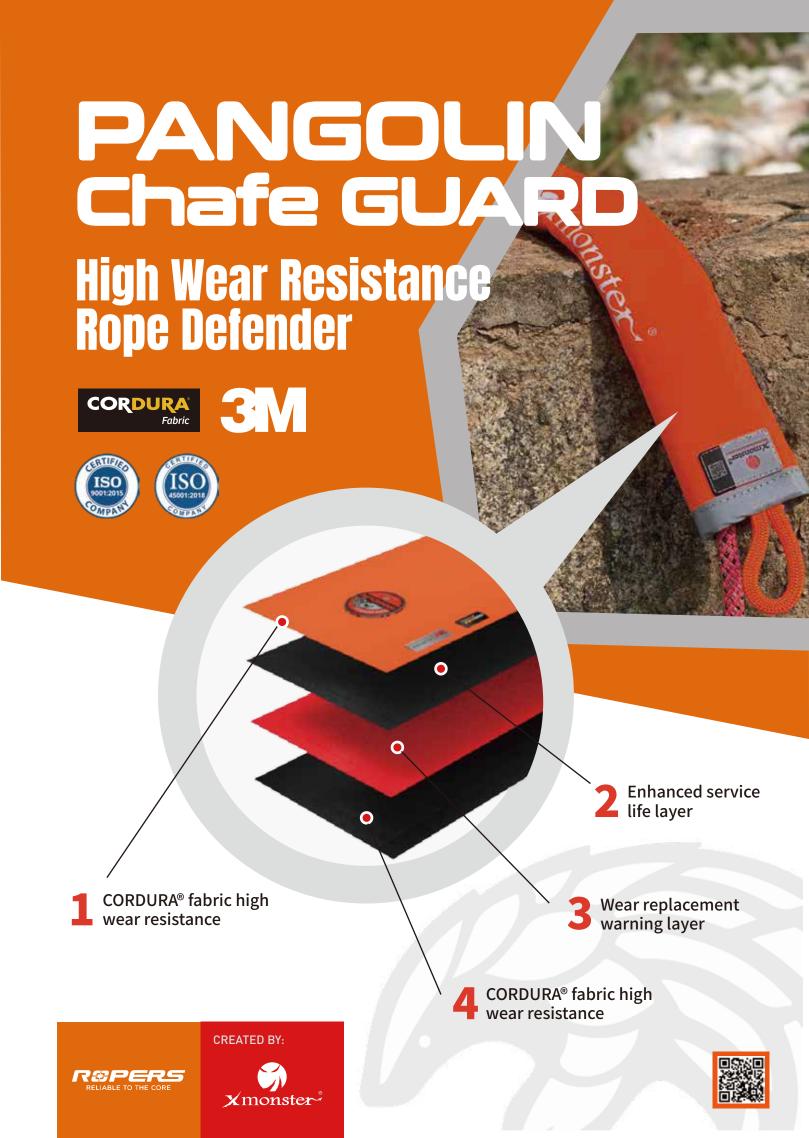

### **High Wear Resistance:**

Endures over 50,000 abrasion cycles (Orange Fabric) and ≥100,000 cycles (Black Fabric), according to ISO standards.

#### **Water Resistant:**

The CORDURA® fabric provides water resistance.

# **Dual-Surface Functionality:**

Smooth Fabric Side: Allows for unobstructed rope movment. Friction Fabric Side: Provides improved grip to prevent slippage.

### **Visibility and Safety:**

Features bright colors and a 3M reflective Strip to ensure high visibility in low light conditions.