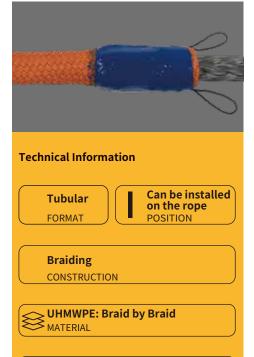

## Lightweight, Cut-resistant UHMWPE Chafe Guard

Super Armor-RB is a tubular braided sleeve designed for enhanced convenience and flexibility in use. Its unique braided structure emphasizes the lightweight, cut-resistant, highly abrasion-resistant, and waterproof properties of Ultra-High-Molecular-Weight Polyethylene (UHMWPE) fibers.

Additionally, a specialized marine-grade coating provides exceptional protection for the rope, ensuring that the product maintains superior performance against cuts and abrasion. This coating also gives the product a more rounded shape, facilitating quick and efficient deployment.

Cut-resistant

Float in water

Light weight

Suitable for Fairleads
APPLICATION

| Part Number | Fit Rope Diameter | Length |
|-------------|-------------------|--------|
|             | inch              | ft     |
| RB-034      | 7/8 - 1 1/8       | 10     |
| RB-048      | 1 1/4 - 1 3/4     | 10     |
| RB-060      | 1 1/8 - 1 1/2     | 10     |