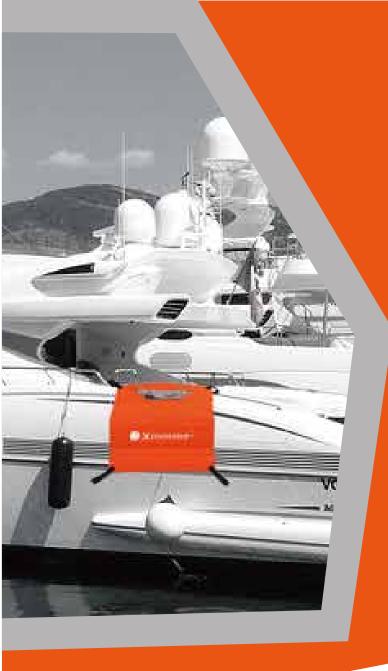

# PANGOLI Chafe MA \$\chi\_{\text{monster}} for Doc

•

**High Wear Resistance Rope Mat** 

4D QSHION® fiber provides better resilience, water proof

Submarine fabric protects the surface of the boat

### **Non-Slip Design:**

The mat's non-slip underside keeps it

securely in place.

## **Quick and Easy Installation and Removal:**

Quick and easy installation and removal are further enhanced by its bright colors for high visibility.

### **Visibility and Safety:**

Features bright colors and a 3M reflective Strip to ensure high visibility in low light conditions.