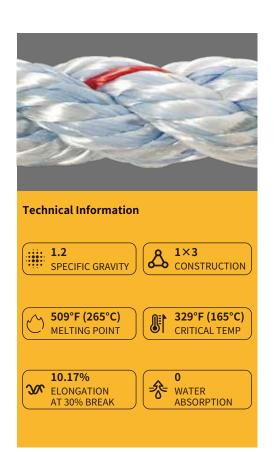

The 3-strand rigging rope not only resists the direct contact of rough bark, but also provides a good quality.

Custom size and length available by request.

| Diameter | Material                 | Weight    | Breaking<br>Strength | Minimum Strength<br>ISO Unspliced Rope |
|----------|--------------------------|-----------|----------------------|----------------------------------------|
| inch     |                          | lbs/100ft | lbs                  | lbs                                    |
| 5/16     | Polyester/<br>Polyolefin | 2.5       | 2,900                | 3,200                                  |
| 3/8      | Polyester/<br>Polyolefin | 3.3       | 3,700                | 4,100                                  |
| 7/16     | Polyester/<br>Polyolefin | 4.4       | 4,800                | 5,300                                  |
| 9/16     | Polyester/<br>Polyolefin | 7.0       | 5,900                | 6,500                                  |
| 5/8      | Polyester/<br>Polyolefin | 10.0      | 8,100                | 9,000                                  |