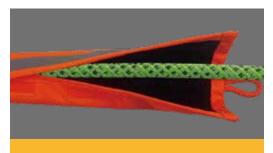

## Pangolin **Chafe Guard**

High Wear Resistance Rope Defender

The Pangolin Chafe Guard – High Wear Resistance Rope Defender is designed for use in demanding environments, providing exceptional protection for ropes. With its high wear resistance, this protector can withstand over 50,000 abrasion cycles and effectively reduces wear and tear on ropes, extending their lifespan. Made from CORDURA® fabric, it offers excellent water resistance. Quick and easy installation and removal are further enhanced by its bright colors for high visibility. It is perfect for safeguarding ropes against sharp rock edges and rough surfaces. This product is commonly added to the eyes of working lines and can be installed on the rope as well.