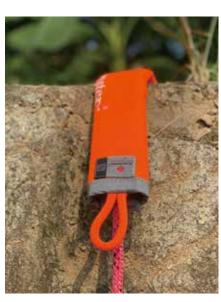

## Pangolin **Chafe Guard**

High Wear Resistance Rope Defender

The Pangolin Chafe Guard – High Wear Resistance Rope Defender is designed for use in demanding environments, providing exceptional protection for ropes. With its high wear resistance, this protector can withstand over 50,000 abrasion cycles and effectively reduces wear and tear on ropes, extending their lifespan. Made from CORDURA® fabric, it offers excellent water resistance. Quick and easy installation and removal are further enhanced by its bright colors for high visibility. It is perfect for safeguarding ropes against sharp rock edges and rough surfaces. This product is commonly added to the eyes of working lines and can be installed on the rope as well.