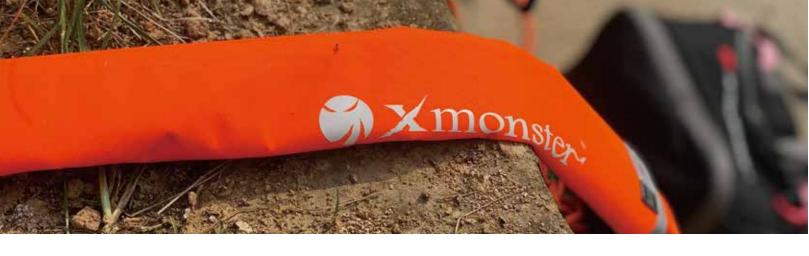

## Pangolin **Chafe Guard**

High Wear Resistance Rope Defender

The Pangolin Chafe Guard – High Wear Resistance Rope Defender is designed for use in demanding environments, providing exceptional protection for ropes. With its high wear resistance, this protector can withstand over 50,000 abrasion cycles and effectively reduces wear and tear on ropes, extending their lifespan. Made from CORDURA® fabric, it offers excellent water resistance. Quick and easy installation and removal are further enhanced by its bright colors for high visibility. It is perfect for safeguarding ropes against sharp rock edges and rough surfaces. This product is commonly added to the eyes of working lines and can be installed on the rope as well.