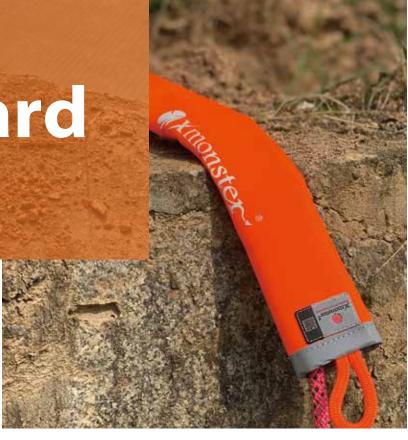

## Pangolin **Chafe Guard**

High Wear Resistance Rope Defender

The Pangolin Chafe Guard – High Wear Resistance Rope Defender is designed for use in demanding environments, providing exceptional protection for ropes. With its high wear resistance, this protector can withstand over 50,000 abrasion cycles and effectively reduces wear and tear on ropes, extending their lifespan. Made from CORDURA® fabric, it offers excellent water resistance. Quick and easy installation and removal are further enhanced by its bright colors for high visibility. It is perfect for safeguarding ropes against sharp rock edges and rough surfaces. This product is commonly added to the eyes of working lines and can be installed on the rope as well.