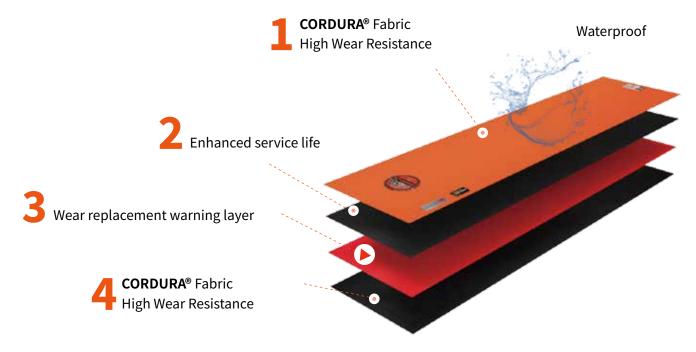

## Pangolin **Chafe Guard**

High Wear Resistance Rope Defender

The Pangolin Chafe Guard – High Wear Resistance Rope Defender is designed for use in demanding environments, providing exceptional protection for ropes. With its high wear resistance, this protector can withstand over 50,000 abrasion cycles and effectively reduces wear and tear on ropes, extending their lifespan. Made from CORDURA® fabric, it offers excellent water resistance. Quick and easy installation and removal are further enhanced by its bright colors for high visibility. It is perfect for safeguarding ropes against sharp rock edges and rough surfaces. This product is commonly added to the eyes of working lines and can be installed on the rope as well.