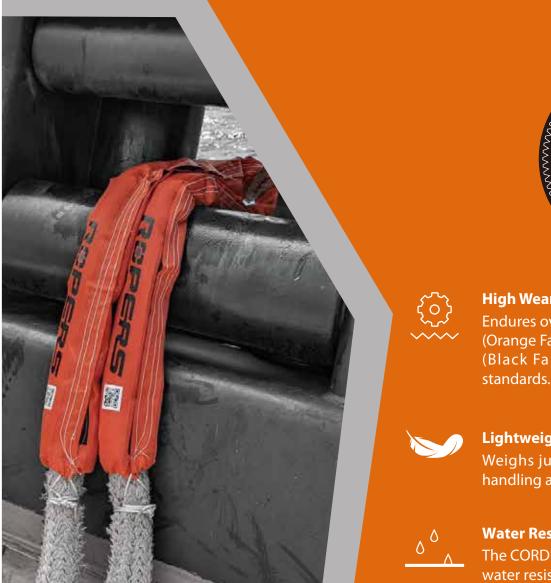

### **High Wear Resistance:**

Endures over 50,000 abrasion cycles (Orange Fabric) and ≥100,000 cycles (Black Fabric), according to ISO standards.

# Lightweight Design:

Weighs just 355 grams, ensuring easy handling and transportation.

Water Resistant: The CORDURA® fabric provides water resistance.

#### **Quick and Easy Installation and Removal:**

Quick and easy installation and removal are further enhanced by its bright colors for high visibility.