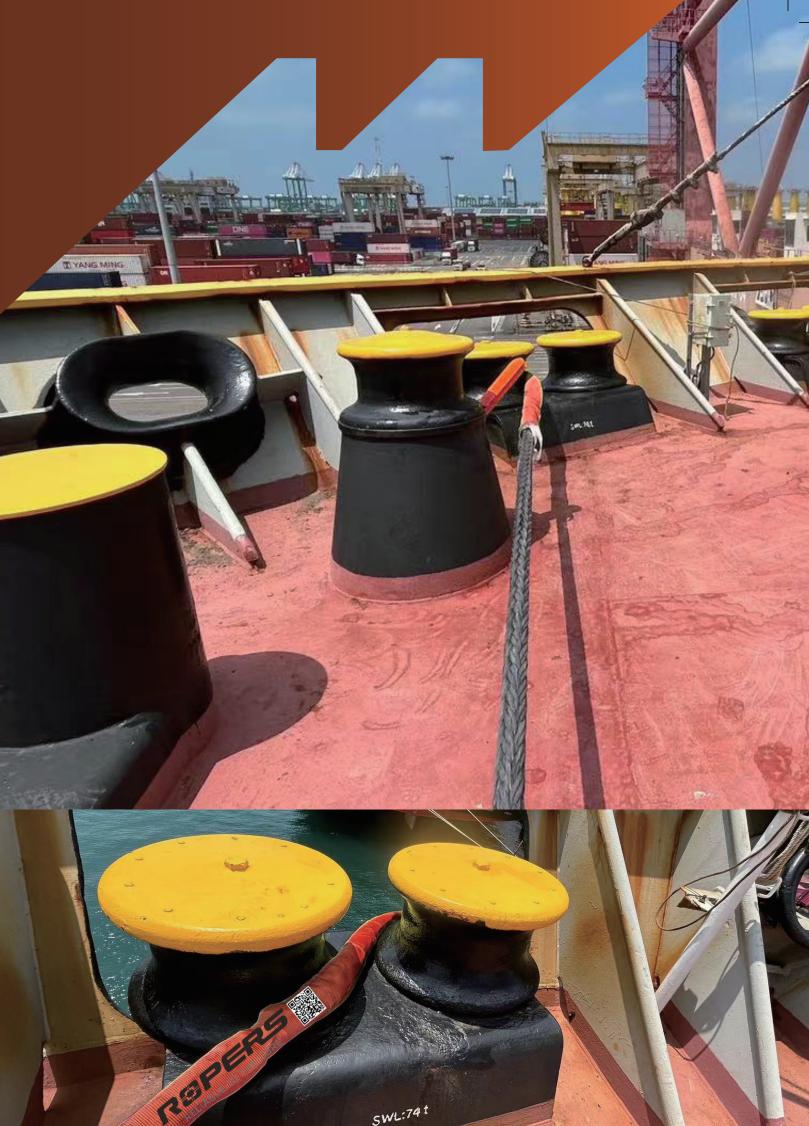

t flexibility and resilience, significantly extending its overall lifespan.

- Versatile protective chafe with a wide range of applications
- Intricately woven for enhanced resistance against wear, cutting, and snagging
- Surface coated for an extended lifespan and greater durability











Cut Resistance

Abrasion Resistance

Extende Lifespa

#### Application:















## Specification

| Fits Rope Diameter | Material  | Coating         |
|--------------------|-----------|-----------------|
| 10-80mm            | Polyester | Special coating |

Larger Available By Request
Custom color and branding private label is available

### 

Number of wear to failures

Super Armor HB has 1.85 times better wear resistance than regular polyester chafe under identical testing conditions.