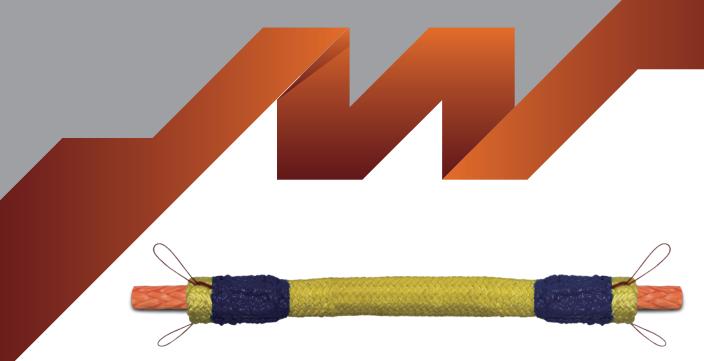

## **Durable Cover**

Using high-strength polyester fiber, the rope cover is woven and formed by special processing technology, which effectively improves the wear resistance and service life. It performs more prominently in harsh environments. Super Armor-ET durable cover polyester braided protective cover for heavy duty work.

- Unique fiber and structure design.
  - Minimize the friction between the cover and the main body rope. An excellent protection of the rope core.
  - The rope cover can be fixed on the surface of rough objects, isolating the contact between the rough surface and the rope core.
- Special wear-resistance coating.
- ► Soft, can be used for fairlead.

**Specification** 

| Fits Rope Diameter | Material  | Surface |
|--------------------|-----------|---------|
| 10-60mm            | Polyester | coating |

Larger Available By Request